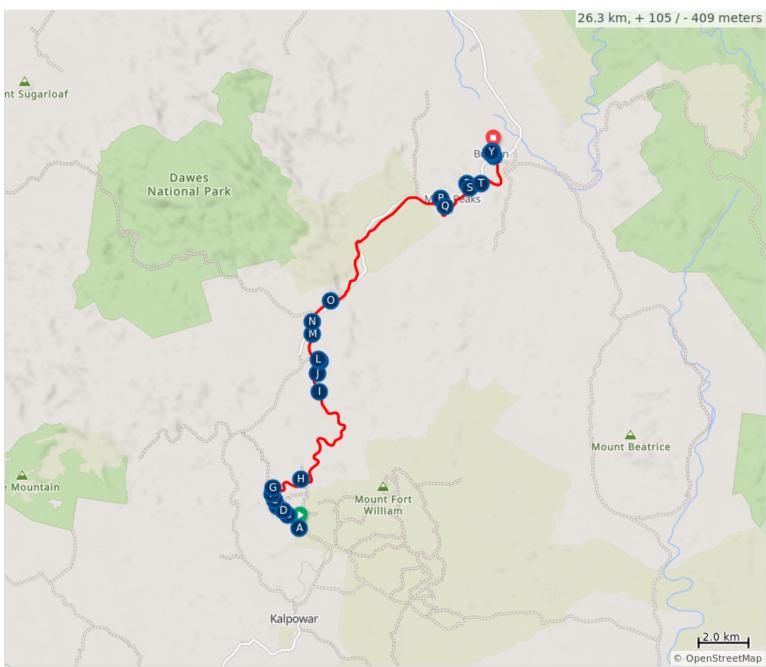

## Barrimoon To Builyan - Dawes Range Section - BBIRT

| Α.   | Barrimoon Siding                    |
|------|-------------------------------------|
| Β.   | Tunnel No.6                         |
| C.   | Tunnel No.4                         |
| D.   | Tunnel No.5                         |
| Ε.   | Tunnel No.3                         |
| F    | Tunnel No.2                         |
| G.   | Emergency Evacuation<br>Point       |
| Η.   | Tunnel No.1                         |
| П. – | Gully with no name.                 |
| J.   | Golembil Glassford Cr<br>Bridge     |
| Κ.   | Golembil Siding                     |
| L.   | Golembil Fire Pit                   |
| Μ.   | Boggy Creek Bridge                  |
| Ν.   | Coppermine Creek                    |
| Ο.   | Glassford Creek north of Child's Rd |
| Ρ.   | Many Peaks Railway Dam              |
| Q.   | Second Bridge - Many<br>Peaks       |
| R.   | Many Peaks Police Station           |
| S.   | Overhead bridge                     |

| Т. | Many Peaks Siding and |
|----|-----------------------|
|    | High Tank             |

- U. Kirsten's Cottage
- V. Builyan Playground
- W. Builyan Siding
- X. Builyan Many Peaks Community Development Hall
- Y. Boyne Valley Primary Health Care Clinic